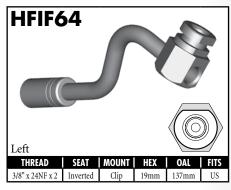

A = Asian EU = European US = United States UNI = Universal V = Various





































BrakeQuip 37 Copyright © 2002-2012



























































A = Asian EU = European US = United States UNI = Universal V = Various



























40

































A = Asian EU = European US = United States UNI = Universal V = Various



























This thread forming screw is required to secure bracket to bracket mount fittings.

#### **CAUTION**

Illustrations shown in this reference guide may vary slightly in detail from actual parts due to manufacturer's tolerances and design differences. Note: Illustrations not to scale.

#### DISCLAIMER NOTICE

The illustrations and data contained