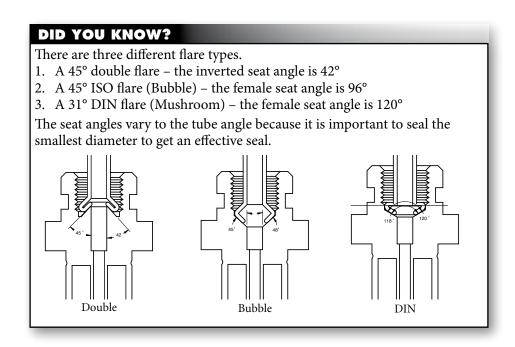

A = Asian EU = European US = United States UNI = Universal V = Various





































BrakeQuip 37 Copyright © 2002-2012



























































A = Asian EU = European US = United States UNI = Universal V = Various



























40

































A = Asian EU = European US = United States UNI = Universal V = Various



























This thread forming screw is required to secure bracket to bracket mount fittings.

#### **CAUTION**

Illustrations shown in this reference guide may vary slightly in detail from actual parts due to manufacturer's tolerances and design differences. Note: Illustrations not to scale.

#### DISCLAIMER NOTICE

The illustrations and data contained in this illustrated reference guide are intended as an aid in identifying the various products and have