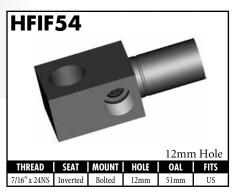

A = Asian EU = European US = United States UNI = Universal V = Various





































BrakeQuip 37 Copyright © 2002-2012



























































A = Asian EU = European US = United States UNI = Universal V = Various



























40

































A = Asian EU = European US = United States UNI = Universal V = Various



























This thread forming screw is required to secure bracket to bracket mount fittings.

#### **CAUTION**

Illustrations shown in this reference guide may vary slightly in detail from actual parts due to manufacturer's tolerances and design differences. Note: Illustrations not to scale.

#### DISCLAIMER NOTICE

The illustrations and data contained in this illustrated reference guide are intended as an aid in identifying the various products and have been obtained and developed from the specifications and information available. Although