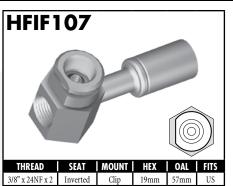

A = Asian EU = European US = United States UNI = Universal V = Various





































BrakeQuip 37 Copyright © 2002-2012



























































A = Asian EU = European US = United States UNI = Universal V = Various



























40

































A = Asian EU = European US = United States UNI = Universal V = Various



























This thread forming screw is required to secure bracket to bracket mount fittings.

#### **CAUTION**

Illustrations shown in this reference guide may vary slightly in detail from actual parts due to manufacturer's tolerances and design differences. Note: Illustrations not to scale.

#### DISCLAIMER NOTICE

The illustrations and data contained in this illustrated reference guide are intended as an aid in identifying the various products