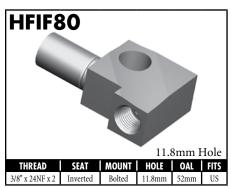

A = Asian EU = European US = United States UNI = Universal V = Various





































BrakeQuip 37 Copyright © 2002-2012



























































A = Asian EU = European US = United States UNI = Universal V = Various



























40

































A = Asian EU = European US = United States UNI = Universal V = Various



























This thread forming screw is required to secure bracket to bracket mount fittings.

#### **CAUTION**

Illustrations shown in this reference guide may vary slightly in detail from actual parts due to manufacturer's tolerances and design differences. Note: Illustrations not to scale.

#### DISCLAIMER NOTICE

The illustrations and data contained in this illustrated reference guide are intended as an aid in identifying the various products and have been obtained and developed from the specifications and information available. Although BrakeQuip belie