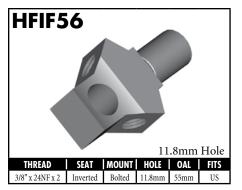

A = Asian EU = European US = United States UNI = Universal V = Various





































BrakeQuip 37 Copyright © 2002-2012



























































A = Asian EU = European US = United States UNI = Universal V = Various



























40

































A = Asian EU = European US = United States UNI = Universal V = Various



























This thread forming screw is required to secure bracket to bracket mount fittings.

#### **CAUTION**

Illustrations shown in this reference guide may vary slightly in detail from actual parts due to manufacturer's tolerances and design differences. Note: Illustrations not to scale.

#### DISCLAIMER NOTICE

The illustrations and data contained in this illustrated reference guide are intended as an aid in identifying the various products and have been obtained and developed from the specifications and information available. Although Bra