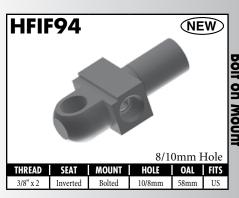

A = Asian EU = European US = United States UNI = Universal V = Various





































BrakeQuip 37 Copyright © 2002-2012



























































A = Asian EU = European US = United States UNI = Universal V = Various



























40

































A = Asian EU = European US = United States UNI = Universal V = Various



























This thread forming screw is required to secure bracket to bracket mount fittings.

#### **CAUTION**

Illustrations shown in this reference guide may vary slightly in detail from actual parts due to manufacturer's tolerances and design differences. Note: Illustrations not to scale.

#### DISCLAIMER NOTICE

The illustrations and data contained in this illustrated reference guide are intended as an aid in identifying the various products and have been obtained and developed from the specifications and information available. Although BrakeQuip believes