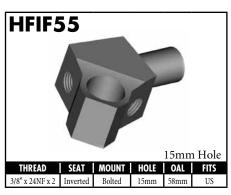

A = Asian EU = European US = United States UNI = Universal V = Various





































BrakeQuip 37 Copyright © 2002-2012



























































A = Asian EU = European US = United States UNI = Universal V = Various



























40

































A = Asian EU = European US = United States UNI = Universal V = Various



























This thread forming screw is required to secure bracket to bracket mount fittings.

#### **CAUTION**

Illustrations shown in this reference guide may vary slightly in detail from actual parts due to manufacturer's tolerances and design differences. Note: Illustrations not to scale.

#### DISCLAIMER NOTICE

The illustrations and data contained in this illustrated reference guide are intended as an aid in identifying the various products and have been obtained and developed from the specifications and information available. Although B