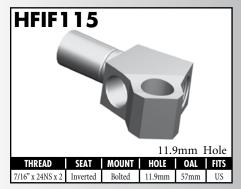

A = Asian EU = European US = United States UNI = Universal V = Various





































BrakeQuip 37 Copyright © 2002-2012



























































A = Asian EU = European US = United States UNI = Universal V = Various



























40

































A = Asian EU = European US = United States UNI = Universal V = Various



























This thread forming screw is required to secure bracket to bracket mount fittings.

#### **CAUTION**

Illustrations shown in this reference guide may vary slightly in detail from actual parts due to manufacturer's tolerances and design differences. Note: Illustrations not to scale.

#### DISCLAIMER NOTICE

The illustrations and data contained in this illustrated reference guide are intended as an aid in identifying the various products and have been obtained and developed from the specifications and information available. Although BrakeQuip believes that s