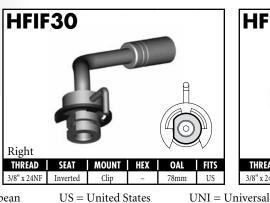

A = Asian EU = European US = United States UNI = Universal V = Various

BrakeQuip 37 Copyright © 2002-2012

A = Asian EU = European US = United States UNI = Universal V = Various

40

A = Asian EU = European US = United States UNI = Universal V = Various