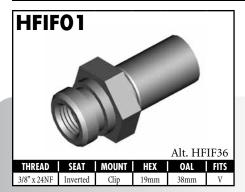

A = Asian EU = European US = United States UNI = Universal V = Various





































BrakeQuip 37 Copyright © 2002-2012



























































A = Asian EU = European US = United States UNI = Universal V = Various



























40

































A = Asian EU = European US = United States UNI = Universal V = Various



























This thread forming screw is required to secure bracket to bracket mount fittings.

#### **CAUTION**

Illustrations shown in this reference guide may vary slightly in detail from actual parts due to manufacturer's tolerances and design differences. Note: Illustrations not to scale.

#### DISCLAIMER NOTICE