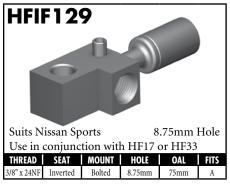

A = Asian EU = European US = United States UNI = Universal V = Various





































BrakeQuip 37 Copyright © 2002-2012



























































A = Asian EU = European US = United States UNI = Universal V = Various



























40

































A = Asian EU = European US = United States UNI = Universal V = Various



























This thread forming screw is required to secure bracket to bracket mount fittings.

#### **CAUTION**

Illustrations shown in this reference guide may vary slightly in detail from actual parts due to manufacturer's tolerances and design differences. Note: Illustrations not to scale.

#### DISCLAIMER NOTICE

The illustrations and data contained in this illustrated reference guide are intended as an aid in identifying the various products and have been obtained and developed from the specifications and information available. Although BrakeQuip believes that suc