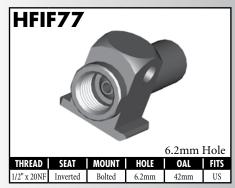

A = Asian EU = European US = United States UNI = Universal V = Various





































BrakeQuip 37 Copyright © 2002-2012



























































A = Asian EU = European US = United States UNI = Universal V = Various



























40

































A = Asian EU = European US = United States UNI = Universal V = Various



























This thread forming screw is required to secure bracket to bracket mount fittings.

#### **CAUTION**

Illustrations shown in this reference guide may vary slightly in detail from actual parts due to manufacturer's tolerances and design differences. Note: Illustrations not to scale.

#### DISCLAIMER NOTICE

The illustrations and data contained in this illustrated reference guide are intended as an aid in identifying the various products and have been obtained and developed from the specifications and information available. Although BrakeQuip bel