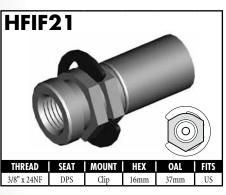

A = Asian EU = European US = United States UNI = Universal V = Various





































BrakeQuip 37 Copyright © 2002-2012



























































A = Asian EU = European US = United States UNI = Universal V = Various



























40

































A = Asian EU = European US = United States UNI = Universal V = Various



























This thread forming screw is required to secure bracket to bracket mount fittings.

#### **CAUTION**

Illustrations shown in this reference guide may vary slightly in detail from actual parts due to manufacturer's tolerances and design differences. Note: Illustrations not to scale.

#### DISCLAIMER NOTICE

The illustrations