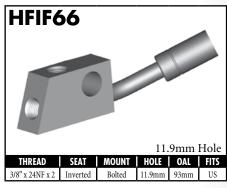

A = Asian EU = European US = United States UNI = Universal V = Various





































BrakeQuip 37 Copyright © 2002-2012



























































A = Asian EU = European US = United States UNI = Universal V = Various



























40

































A = Asian EU = European US = United States UNI = Universal V = Various



























This thread forming screw is required to secure bracket to bracket mount fittings.

#### **CAUTION**

Illustrations shown in this reference guide may vary slightly in detail from actual parts due to manufacturer's tolerances and design differences. Note: Illustrations not to scale.

#### DISCLAIMER NOTICE

The illustrations and data contained in this illustrated reference guide are intended as an aid in identifying the various products and have been obtained and developed from the specifications and information available. Although BrakeQuip b