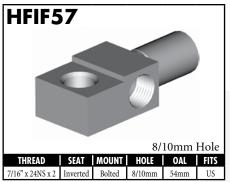

A = Asian EU = European US = United States UNI = Universal V = Various





































BrakeQuip 37 Copyright © 2002-2012



























































A = Asian EU = European US = United States UNI = Universal V = Various



























40

































A = Asian EU = European US = United States UNI = Universal V = Various



























This thread forming screw is required to secure bracket to bracket mount fittings.

#### **CAUTION**

Illustrations shown in this reference guide may vary slightly in detail from actual parts due to manufacturer's tolerances and design differences. Note: Illustrations not to scale.

#### DISCLAIMER NOTICE

The illustrations and data contained in this illustrated reference guide are intended as an aid in identifying the various products and have been obtained and developed from the specifications and information available. Although Brake