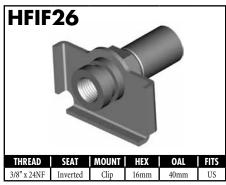

A = Asian EU = European US = United States UNI = Universal V = Various





































BrakeQuip 37 Copyright © 2002-2012



























































A = Asian EU = European US = United States UNI = Universal V = Various



























40

































A = Asian EU = European US = United States UNI = Universal V = Various



























This thread forming screw is required to secure bracket to bracket mount fittings.

#### **CAUTION**

Illustrations shown in this reference guide may vary slightly in detail from actual parts due to manufacturer's tolerances and design differences. Note: Illustrations not to scale.

#### DISCLAIMER NOTICE

The illustrations an