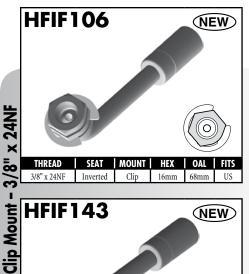

A = Asian EU = European US = United States UNI = Universal V = Various





































BrakeQuip 37 Copyright © 2002-2012



























































A = Asian EU = European US = United States UNI = Universal V = Various



























40

































A = Asian EU = European US = United States UNI = Universal V = Various



























This thread forming screw is required to secure bracket to bracket mount fittings.

#### **CAUTION**

Illustrations shown in this reference guide may vary slightly in detail from actual parts due to manufacturer's tolerances and design differences. Note: Illustrations not to scale.

#### DISCLAIMER NOTICE

The illustrations and data contained in this illustrated reference guide are intended as an aid in identifying the various product