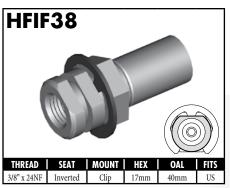

A = Asian EU = European US = United States UNI = Universal V = Various





































BrakeQuip 37 Copyright © 2002-2012



























































A = Asian EU = European US = United States UNI = Universal V = Various



























40

































A = Asian EU = European US = United States UNI = Universal V = Various



























This thread forming screw is required to secure bracket to bracket mount fittings.

#### **CAUTION**

Illustrations shown in this reference guide may vary slightly in detail from actual parts due to manufacturer's tolerances and design differences. Note: Illustrations not to scale.

#### DISCLAIMER NOTICE

The illustrations and data con