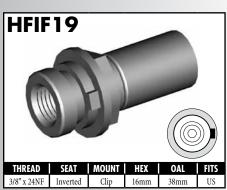

A = Asian EU = European US = United States UNI = Universal V = Various





































BrakeQuip 37 Copyright © 2002-2012



























































A = Asian EU = European US = United States UNI = Universal V = Various



























40

































A = Asian EU = European US = United States UNI = Universal V = Various



























This thread forming screw is required to secure bracket to bracket mount fittings.

#### **CAUTION**

Illustrations shown in this reference guide may vary slightly in detail from actual parts due to manufacturer's tolerances and design differences. Note: Illustrations not to scale.

#### DISCLAIMER NOTICE

The illustration