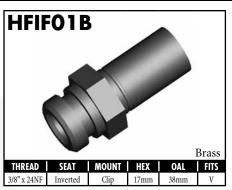

A = Asian EU = European US = United States UNI = Universal V = Various





































BrakeQuip 37 Copyright © 2002-2012



























































A = Asian EU = European US = United States UNI = Universal V = Various



























40

































A = Asian EU = European US = United States UNI = Universal V = Various



























This thread forming screw is required to secure bracket to bracket mount fittings.

#### **CAUTION**

Illustrations shown in this reference guide may vary slightly in detail from actual parts due to manufacturer's tolerances and design differences. Note: Illustrations not to scale.

#### DISCLAIMER NOTICE