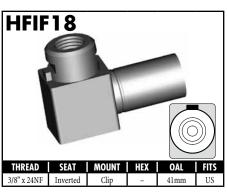

A = Asian EU = European US = United States UNI = Universal V = Various





































BrakeQuip 37 Copyright © 2002-2012



























































A = Asian EU = European US = United States UNI = Universal V = Various



























40

































A = Asian EU = European US = United States UNI = Universal V = Various



























This thread forming screw is required to secure bracket to bracket mount fittings.

#### **CAUTION**

Illustrations shown in this reference guide may vary slightly in detail from actual parts due to manufacturer's tolerances and design differences. Note: Illustrations not to scale.

#### DISCLAIMER NOTICE

The illustrati