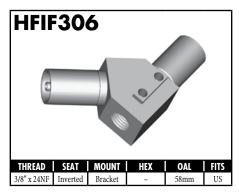

A = Asian EU = European US = United States UNI = Universal V = Various

BrakeQuip 37 Copyright © 2002-2012

A = Asian EU = European US = United States UNI = Universal V = Various

40

A = Asian EU = European US = United States UNI = Universal V = Various