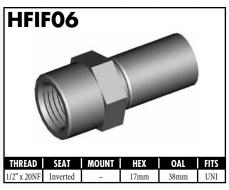

A = Asian EU = European US = United States UNI = Universal V = Various





































BrakeQuip 37 Copyright © 2002-2012



























































A = Asian EU = European US = United States UNI = Universal V = Various



























40

































A = Asian EU = European US = United States UNI = Universal V = Various



























This thread forming screw is required to secure bracket to bracket mount fittings.

#### **CAUTION**

Illustrations shown in this reference guide may vary slightly in detail from actual parts due to manufacturer's tolerances and design differences. Note: Illustrations not to scale.

#### DISCLAIMER NOTICE

The illustrations and data contained in this illustrated reference guide are intended as an aid in identifying the various products and have been obtained and developed from the specifications and information available. Although BrakeQuip believes that such illustrations and data are correct, errors may exist and further verificatio