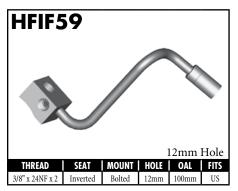

A = Asian EU = European US = United States UNI = Universal V = Various





































BrakeQuip 37 Copyright © 2002-2012



























































A = Asian EU = European US = United States UNI = Universal V = Various



























40

































A = Asian EU = European US = United States UNI = Universal V = Various



























This thread forming screw is required to secure bracket to bracket mount fittings.

#### **CAUTION**

Illustrations shown in this reference guide may vary slightly in detail from actual parts due to manufacturer's tolerances and design differences. Note: Illustrations not to scale.

#### DISCLAIMER NOTICE

The illustrations and data contained in this illustrated reference guide are intended as an aid in identifying the various products and have been obtained and developed from the specifications and information available. Although BrakeQuip