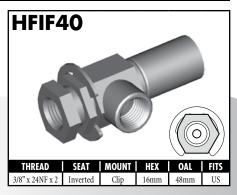

A = Asian EU = European US = United States UNI = Universal V = Various





































BrakeQuip 37 Copyright © 2002-2012



























































A = Asian EU = European US = United States UNI = Universal V = Various



























40

































A = Asian EU = European US = United States UNI = Universal V = Various



























This thread forming screw is required to secure bracket to bracket mount fittings.

#### **CAUTION**

Illustrations shown in this reference guide may vary slightly in detail from actual parts due to manufacturer's tolerances and design differences. Note: Illustrations not to scale.

#### DISCLAIMER NOTICE

The illustrations and data conta