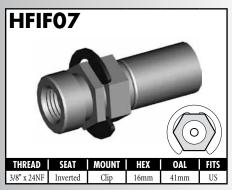

A = Asian EU = European US = United States UNI = Universal V = Various





































BrakeQuip 37 Copyright © 2002-2012



























































A = Asian EU = European US = United States UNI = Universal V = Various



























40

































A = Asian EU = European US = United States UNI = Universal V = Various



























This thread forming screw is required to secure bracket to bracket mount fittings.

#### **CAUTION**

Illustrations shown in this reference guide may vary slightly in detail from actual parts due to manufacturer's tolerances and design differences. Note: Illustrations not to scale.

#### DISCLAIMER NOTICE

The