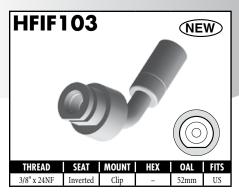

A = Asian EU = European US = United States UNI = Universal V = Various





































BrakeQuip 37 Copyright © 2002-2012



























































A = Asian EU = European US = United States UNI = Universal V = Various



























40

































A = Asian EU = European US = United States UNI = Universal V = Various



























This thread forming screw is required to secure bracket to bracket mount fittings.

#### **CAUTION**

Illustrations shown in this reference guide may vary slightly in detail from actual parts due to manufacturer's tolerances and design differences. Note: Illustrations not to scale.

#### DISCLAIMER NOTICE

The illustrations and data contained in this illustrated