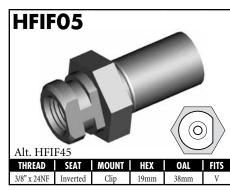

A = Asian EU = European US = United States UNI = Universal V = Various





































BrakeQuip 37 Copyright © 2002-2012



























































A = Asian EU = European US = United States UNI = Universal V = Various



























40

































A = Asian EU = European US = United States UNI = Universal V = Various



























This thread forming screw is required to secure bracket to bracket mount fittings.

#### **CAUTION**

Illustrations shown in this reference guide may vary slightly in detail from actual parts due to manufacturer's tolerances and design differences. Note: Illustrations not to scale.

#### DISCLAIMER NOTICE

Th