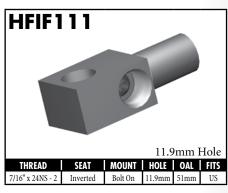

A = Asian EU = European US = United States UNI = Universal V = Various





































BrakeQuip 37 Copyright © 2002-2012



























































A = Asian EU = European US = United States UNI = Universal V = Various



























40

































A = Asian EU = European US = United States UNI = Universal V = Various



























This thread forming screw is required to secure bracket to bracket mount fittings.

#### **CAUTION**

Illustrations shown in this reference guide may vary slightly in detail from actual parts due to manufacturer's tolerances and design differences. Note: Illustrations not to scale.

#### DISCLAIMER NOTICE

The illustrations and data contained in this illustrated reference guide are intended as an aid in identifying the various products and have been obtained and developed from the specifications and information available. Although BrakeQuip believes that