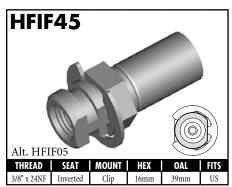

A = Asian EU = European US = United States UNI = Universal V = Various





































BrakeQuip 37 Copyright © 2002-2012



























































A = Asian EU = European US = United States UNI = Universal V = Various



























40

































A = Asian EU = European US = United States UNI = Universal V = Various



























This thread forming screw is required to secure bracket to bracket mount fittings.

#### **CAUTION**

Illustrations shown in this reference guide may vary slightly in detail from actual parts due to manufacturer's tolerances and design differences. Note: Illustrations not to scale.

#### DISCLAIMER NOTICE

The illustrations and data contain