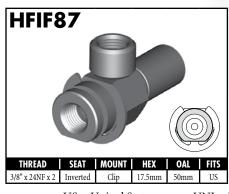

A = Asian EU = European US = United States UNI = Universal V = Various





































BrakeQuip 37 Copyright © 2002-2012



























































A = Asian EU = European US = United States UNI = Universal V = Various



























40

































A = Asian EU = European US = United States UNI = Universal V = Various



























This thread forming screw is required to secure bracket to bracket mount fittings.

#### **CAUTION**

Illustrations shown in this reference guide may vary slightly in detail from actual parts due to manufacturer's tolerances and design differences. Note: Illustrations not to scale.

#### DISCLAIMER NOTICE

The illustrations and data contained in this illustrat