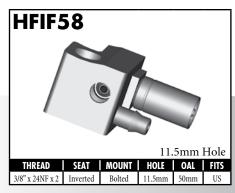

A = Asian EU = European US = United States UNI = Universal V = Various





































BrakeQuip 37 Copyright © 2002-2012



























































A = Asian EU = European US = United States UNI = Universal V = Various



























40

































A = Asian EU = European US = United States UNI = Universal V = Various



























This thread forming screw is required to secure bracket to bracket mount fittings.

#### **CAUTION**

Illustrations shown in this reference guide may vary slightly in detail from actual parts due to manufacturer's tolerances and design differences. Note: Illustrations not to scale.

#### DISCLAIMER NOTICE

The illustrations and data contained in this illustrated reference guide are intended as an aid in identifying the various products and have been obtained and developed from the specifications and information available. Although BrakeQu