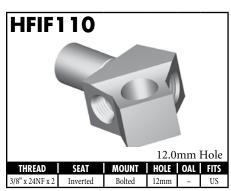

A = Asian EU = European US = United States UNI = Universal V = Various





































BrakeQuip 37 Copyright © 2002-2012



























































A = Asian EU = European US = United States UNI = Universal V = Various



























40

































A = Asian EU = European US = United States UNI = Universal V = Various



























This thread forming screw is required to secure bracket to bracket mount fittings.

#### **CAUTION**

Illustrations shown in this reference guide may vary slightly in detail from actual parts due to manufacturer's tolerances and design differences. Note: Illustrations not to scale.

#### DISCLAIMER NOTICE

The illustrations and data contained in this illustrated reference guide are intended as an aid in identifying the various products and have been obtained and developed from the specifications and information available. Although BrakeQuip believes th