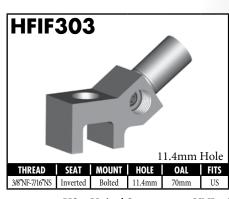

A = Asian EU = European US = United States UNI = Universal V = Various





































BrakeQuip 37 Copyright © 2002-2012



























































A = Asian EU = European US = United States UNI = Universal V = Various



























40

































A = Asian EU = European US = United States UNI = Universal V = Various



























This thread forming screw is required to secure bracket to bracket mount fittings.

#### **CAUTION**

Illustrations shown in this reference guide may vary slightly in detail from actual parts due to manufacturer's tolerances and design differences. Note: Illustrations not to scale.

#### DISCLAIMER NOTICE

The illustrations and data contained in this illustrated reference guide are intended as an aid in identifying the various products and have been obtained and developed from the specifications and information available. Although BrakeQuip believes that such