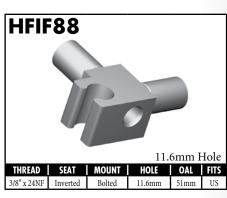

A = Asian EU = European US = United States UNI = Universal V = Various





































BrakeQuip 37 Copyright © 2002-2012



























































A = Asian EU = European US = United States UNI = Universal V = Various



























40

































A = Asian EU = European US = United States UNI = Universal V = Various



























This thread forming screw is required to secure bracket to bracket mount fittings.

#### **CAUTION**

Illustrations shown in this reference guide may vary slightly in detail from actual parts due to manufacturer's tolerances and design differences. Note: Illustrations not to scale.

#### DISCLAIMER NOTICE

The illustrations and data contained in this illustrated reference guide are intended as an aid in identifying the various products and have been obtained and developed from the specifications and information available. Although BrakeQuip believe